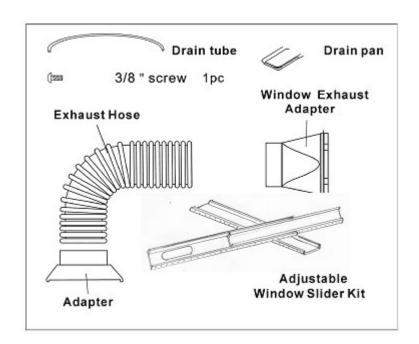

## **For Products:** PH1-14R-03, PH1-12R-03, PH3-10R-03, PE2-09R-32, PE2-07R-62

The manual incorrectly states and displays two adapters and a window exhaust adapter. To limit the amount of parts, we have combined one adapter and the window exhaust adapter into one part. The exhaust kit now consists of one adapter, exhaust hose, and window exhaust adapter.

## ACCESSORIES

Flexible exhaust hose with 2 adapters

- 3-piece set
- stretches from 14 1/4" to 60 5/8"
- (36cm to 150cm)

Adjustable window slider kit

- 3-piece set
- adjusts 33 1/2" to 70" (85cm to 177.8cm)

Drain tube

Drain pan